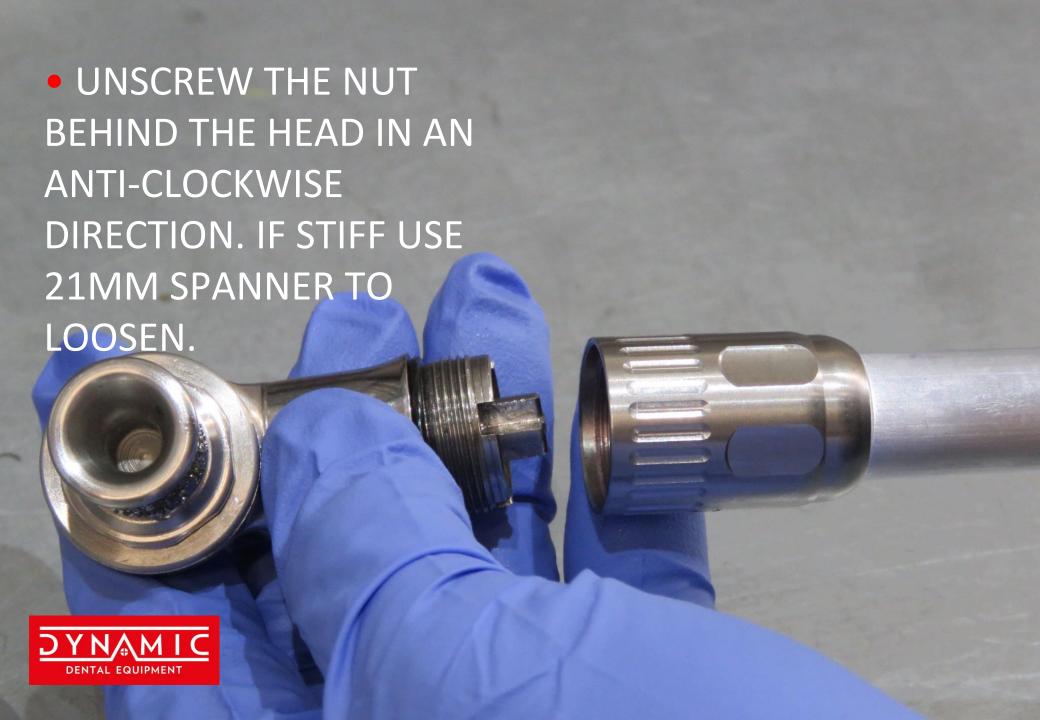

 ATTACH HEAD BACK ONTO THE SHAFT BY TIGHTENING THE NUT ON THE TOP OF THE SHAFT IN A CLOCKWISE DIRECTION. TAKING CARE NOT TO CROSS THREAD.

• IMPORTANT ONLY HAND TIGHTEN