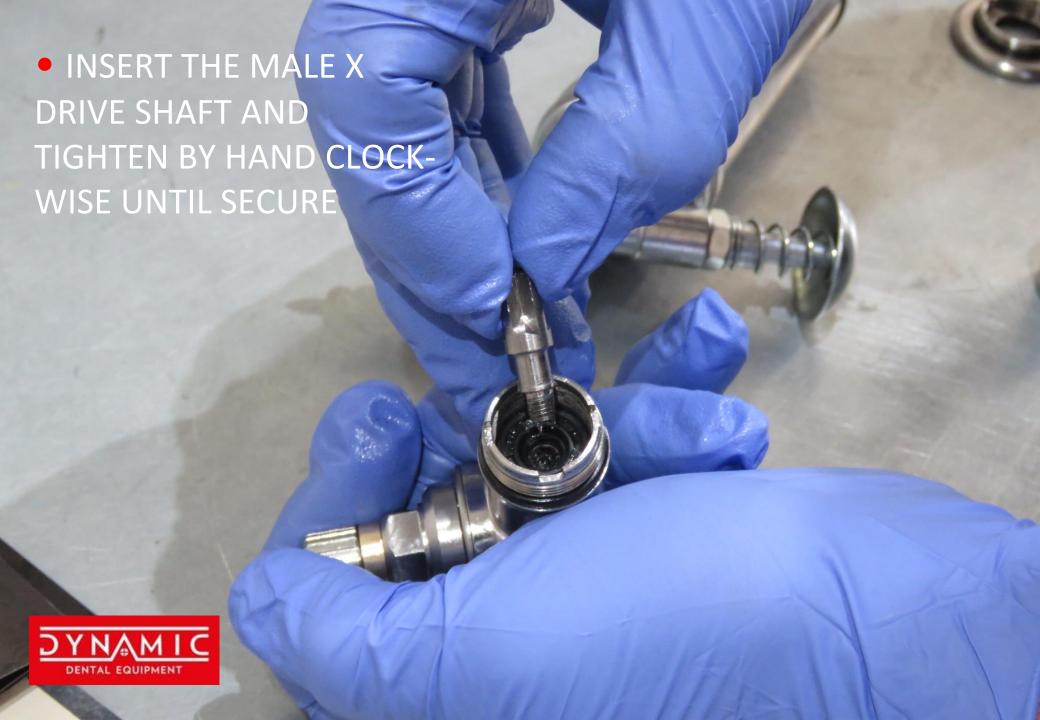

 ATTACH HEAD BACK ONTO THE SHAFT BY TIGHTENING THE NUT ON THE TOP OF THE SHAFT IN A CLOCKWISE DIRECTION. TAKING CARE NOT TO CROSS THREAD.

• IMPORTANT ONLY HAND TIGHTEN