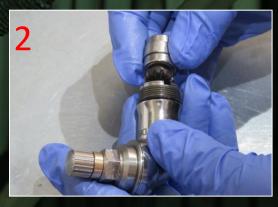

# NOTE THIN SEAL MUST BE PRESENT#

TIGHTEN THE THREAD
SECURING THE MOVEMENT
OF THE GEARS USING YOUR
THUMB

\*\*\*NEW SLAVE GEAR

**ASSEMBLY\*\*** 

 PUSH MASTER GEAR ASSEMBLY FULLY DOWN INTO THE CASING, THEN PUSH THE SEAL FIRMLY DOWN USING THE GEAR TOOL UPSIDE DOWN UNTIL IT MEETS THE BEARING