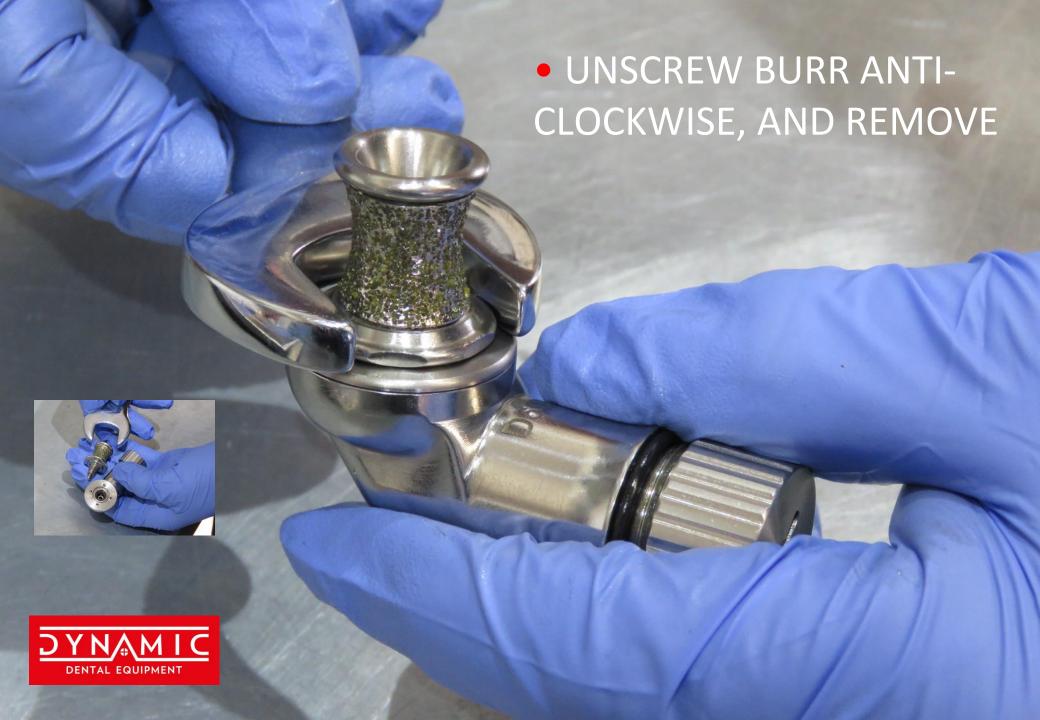

# DYNAMIC ADVANCED REPAIR KIT

MASTER GEAR REMOVAL TOOL

• USING FLAT HEAD SCREWDRIVER, LEVER OUT THE BLACK RUBBER SEAL AS SHOWN

• INSERT GUARD REMOVAL TOOL LOCATING THE TWO PINS IN THE HOLES