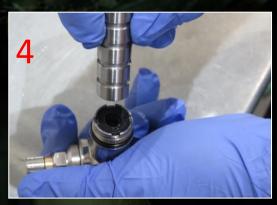

# DYNAMIC ADVANCED REPAIR KIT

MASTER GEAR REMOVAL TOOL

• USING FLAT HEAD SCREWDRIVER, LEVER OUT THE BLACK RUBBER SEAL AS SHOWN

• INSERT GUARD REMOVAL TOOL LOCATING THE TWO PINS IN THE HOLES