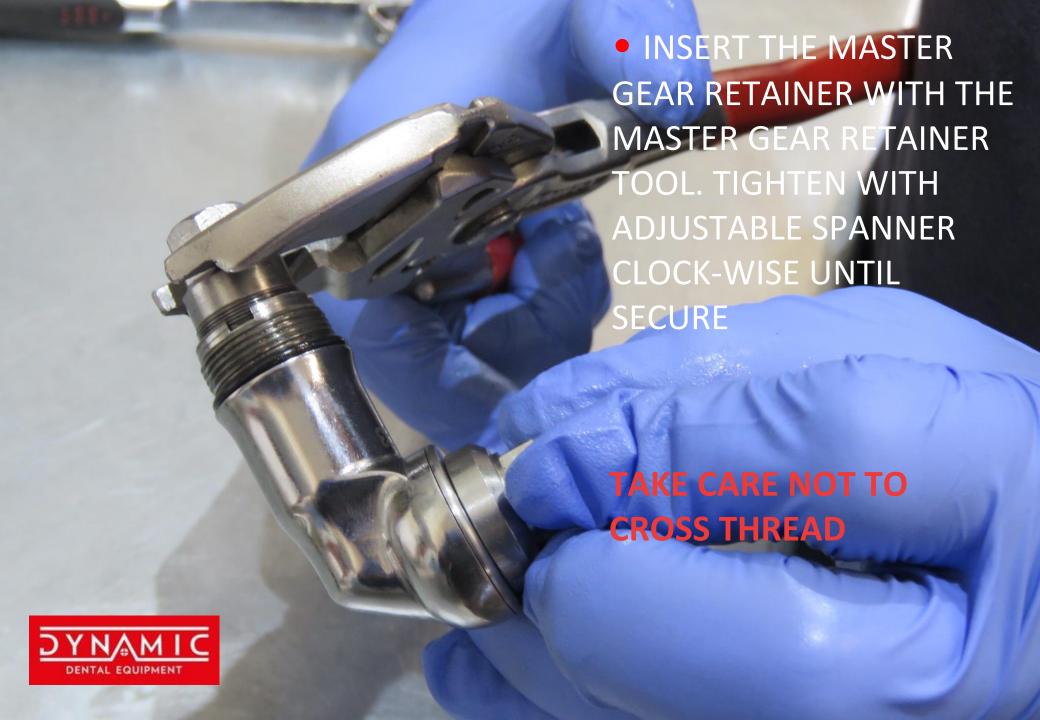

# NOTE THIN SEAL MUST BE PRESENT#

TIGHTEN THE THREAD
SECURING THE MOVEMENT
OF THE GEARS USING YOUR
THUMB

\*\*\*NEW SLAVE GEAR

**ASSEMBLY\*\*** 

 PUSH MASTER GEAR ASSEMBLY FULLY DOWN INTO THE CASING, THEN PUSH THE SEAL FIRMLY DOWN USING THE GEAR TOOL UPSIDE DOWN UNTIL IT MEETS THE BEARING