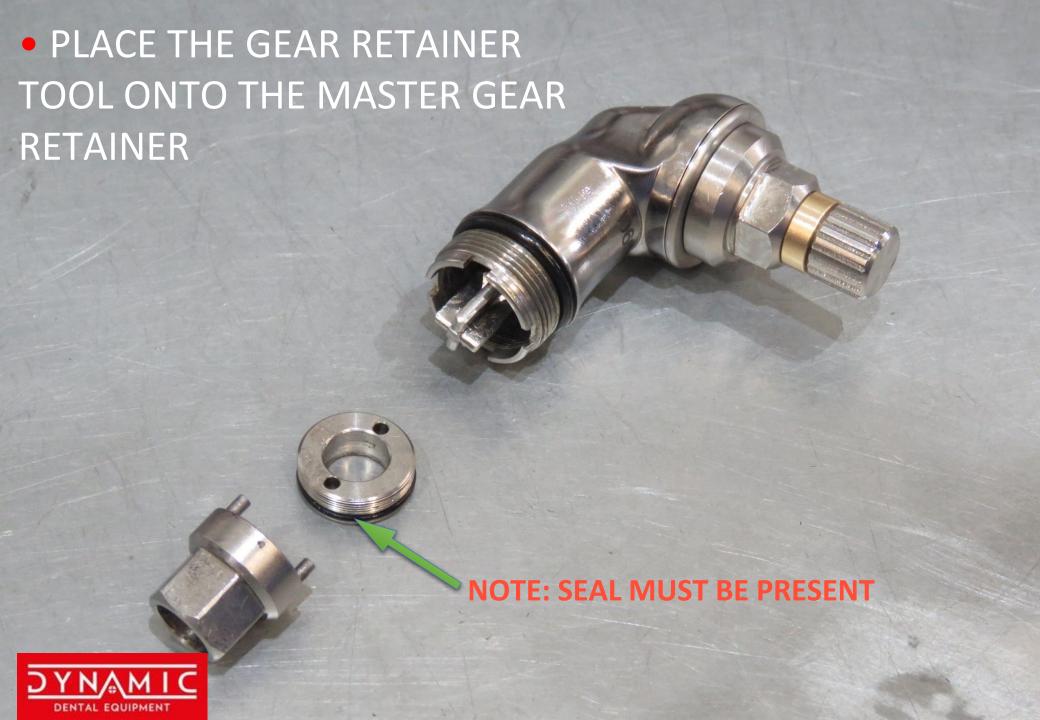

# NOTE THIN SEAL MUST BE PRESENT#

TIGHTEN THE THREAD
SECURING THE MOVEMENT
OF THE GEARS USING YOUR
THUMB

\*\*\*NEW SLAVE GEAR

**ASSEMBLY\*\*** 

 PUSH MASTER GEAR ASSEMBLY FULLY DOWN INTO THE CASING, THEN PUSH THE SEAL FIRMLY DOWN USING THE GEAR TOOL UPSIDE DOWN UNTIL IT MEETS THE BEARING