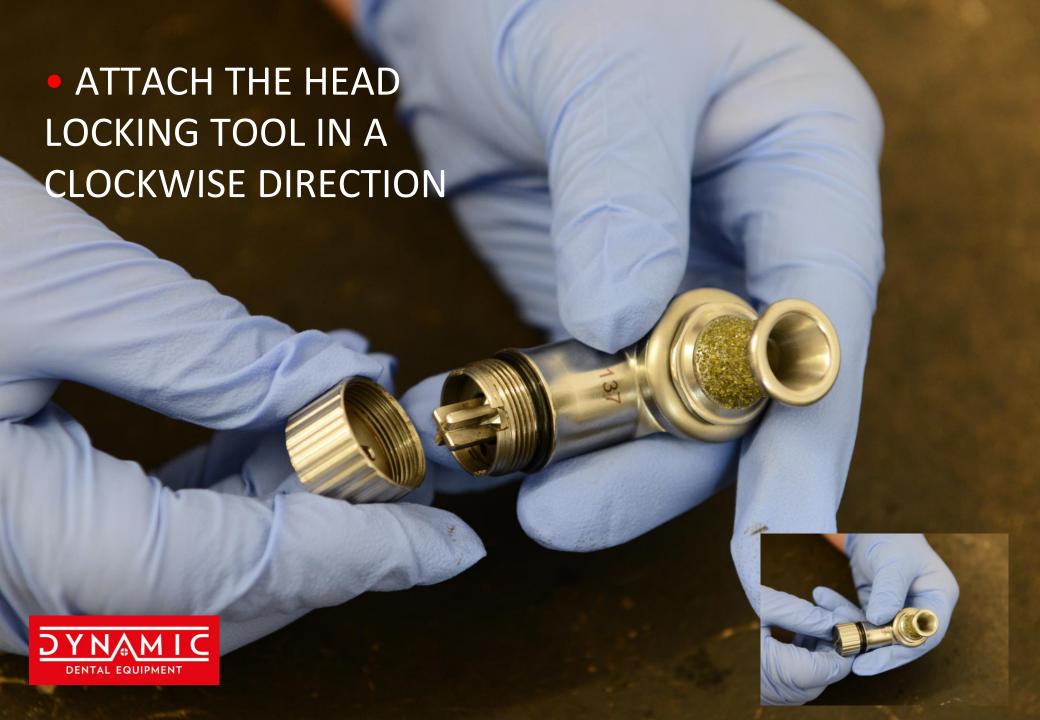

## YOU WILL NEED:

### AVAILABLE FROM YOUR DYNAMIC DISTRIBUTOR:

- DYNAMIC ADVANCED REPAIR KIT
- DYNAMIC BASIC REPAIR KIT
- MASTER GEAR ASSEMBLY
- SLAVE GEAR ASSEMBLY WITH DIVERSE GUARD
- GREASE GUN
- FOOD GRADE GREASE

#### **ALSO REQUIRED:**

- ADJUSTABLE SPANNER
- BENCH VICE
- SMALL FLAT HEAD SCREWDRIVER

## DYNAMIC BASIC REPAIR KIT







HEAD LOCKING TOOL



SILVERLINE





# DYNAMIC ADVANCED REPAIR KIT







MASTER GEAR REMOVAL TOOL









































• USING FLAT HEAD SCREWDRIVER, LEVER OUT THE BLACK RUBBER SEAL AS SHOWN













• INSERT GUARD REMOVAL TOOL LOCATING THE TWO PINS IN THE HOLES



# NOTE THIN SEAL MUST BE PRESENT#



TIGHTEN THE THREAD
SECURING THE MOVEMENT
OF THE GEARS USING YOUR
THUMB

\*\*\*NEW SLAVE GEAR

**ASSEMBLY\*\*** 











 PUSH MASTER GEAR ASSEMBLY FULLY DOWN INTO THE CASING, THEN PUSH THE SEAL FIRMLY DOWN USING THE GEAR TOOL UPSIDE DOWN UNTIL IT MEETS THE BEARING



























 ATTACH HEAD BACK ONTO THE SHAFT BY TIGHTENING THE NUT ON THE TOP OF THE SHAFT IN A CLOCKWISE DIRECTION. TAKING CARE NOT TO CROSS THREAD.

• IMPORTANT ONLY HAND TIGHTEN