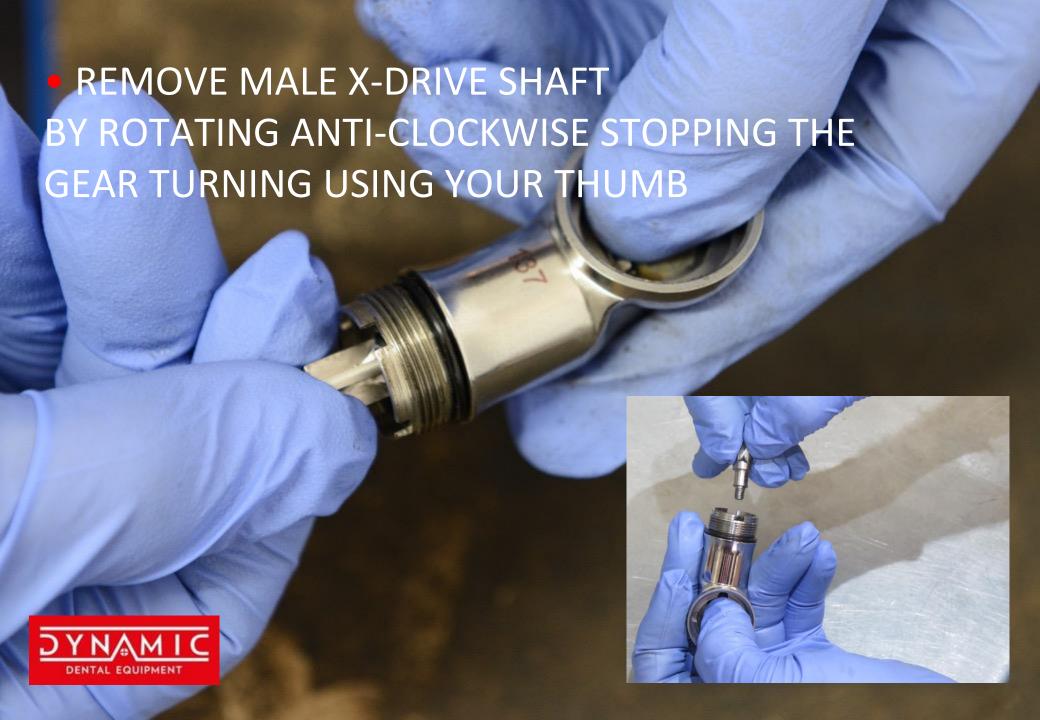

 ATTACH HEAD BACK ONTO THE SHAFT BY TIGHTENING THE NUT ON THE TOP OF THE SHAFT IN A CLOCKWISE DIRECTION. TAKING CARE NOT TO CROSS THREAD.

• IMPORTANT ONLY HAND TIGHTEN