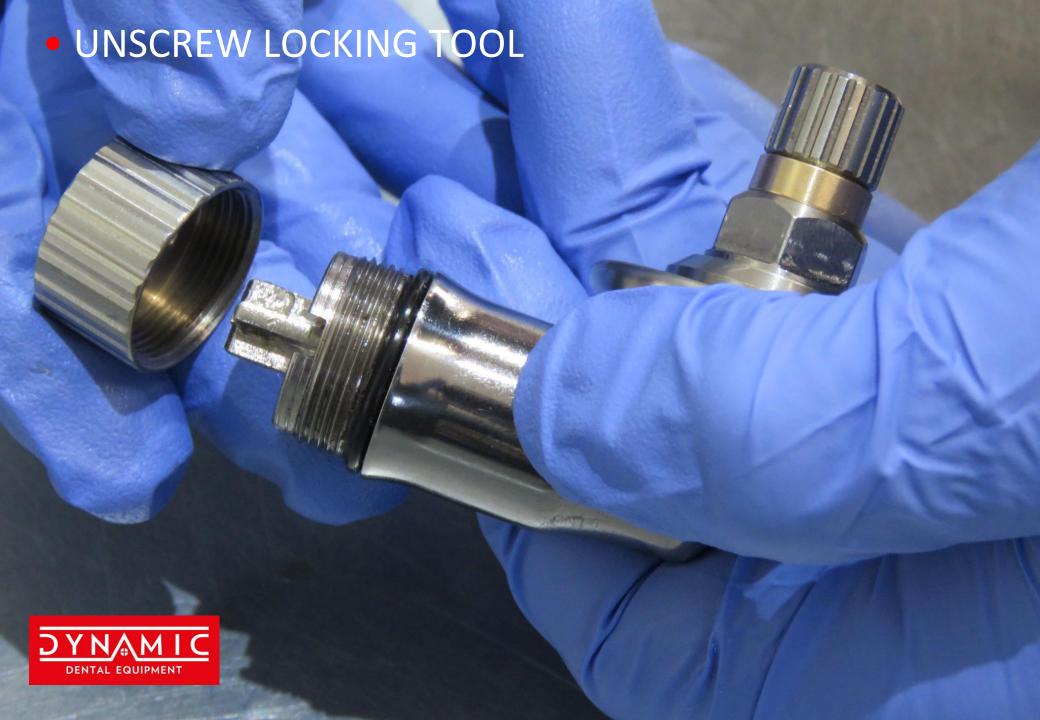

 ATTACH HEAD BACK ONTO THE SHAFT BY TIGHTENING THE NUT ON THE TOP OF THE SHAFT IN A CLOCKWISE DIRECTION. TAKING CARE NOT TO CROSS THREAD.

• IMPORTANT ONLY HAND TIGHTEN