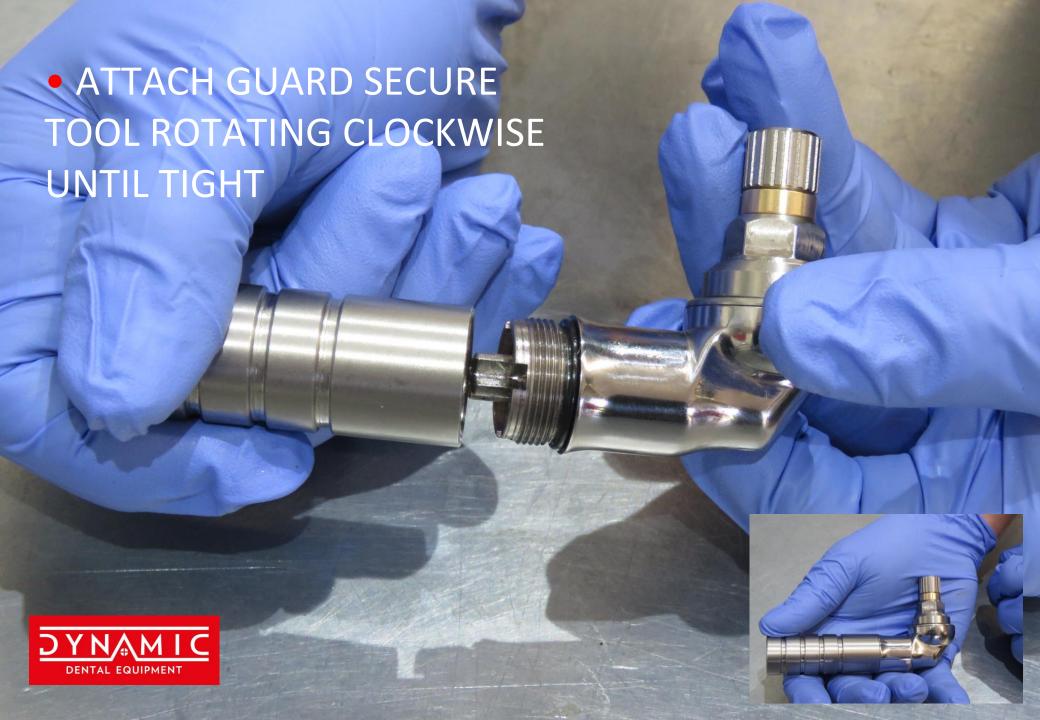

 ATTACH HEAD BACK ONTO THE SHAFT BY TIGHTENING THE NUT ON THE TOP OF THE SHAFT IN A CLOCKWISE DIRECTION. TAKING CARE NOT TO CROSS THREAD.

• IMPORTANT ONLY HAND TIGHTEN