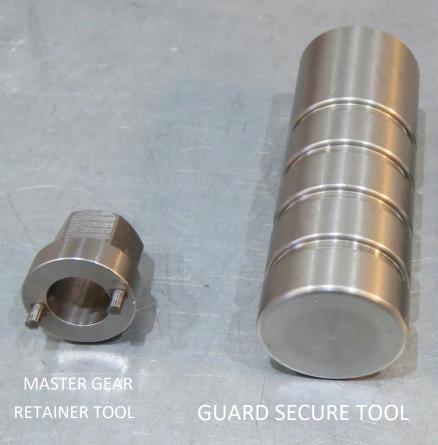

# DYNAMIC ADVANCED REPAIR KIT

MASTER GEAR REMOVAL TOOL

• USING FLAT HEAD SCREWDRIVER, LEVER OUT THE BLACK RUBBER SEAL AS SHOWN

• INSERT GUARD REMOVAL TOOL LOCATING THE TWO PINS IN THE HOLES