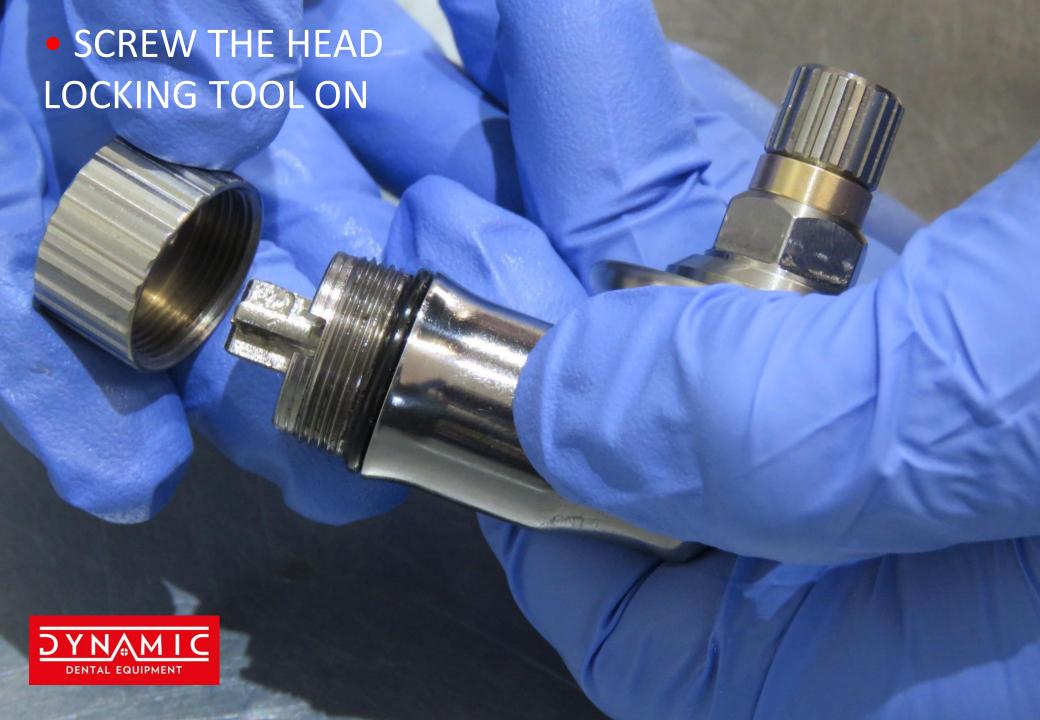

ASSEMBLY WITH DIVERSE GUARD
- GREASE GUN
- FOOD GRADE GREASE

#### **ALSO REQUIRED:**

- ADJUSTABLE SPANNER
- BENCH VICE
- SMALL FLAT HEAD SCREWDRIVER

## DYNAMIC BASIC REPAIR KIT







HEAD LOCKING TOOL



SILVERLINE





# DYNAMIC ADVANCED REPAIR KIT







MASTER GEAR REMOVAL TOOL









































• USING FLAT HEAD SCREWDRIVER, LEVER OUT THE BLACK RUBBER SEAL AS SHOWN













• INSERT GUARD REMOVAL TOOL LOCATING THE TWO PINS IN THE HOLES



# NOTE THIN SEAL MUST BE PRESENT#



TIGHTEN THE THREAD
SECURING THE MOVEMENT
OF THE GEARS USING YOUR
THUMB

\*\*\*NEW SLAVE GEAR

**ASSEMBLY\*\*** 











 PUSH MASTER GEAR ASSEMBLY FULLY DOWN INTO THE CASING, THEN PUSH THE SEAL FIRMLY DOWN USING THE GEAR TOOL UPSIDE DOWN UNTIL IT MEETS THE BEARING



























 ATTACH HEAD BACK ONTO THE SHAFT BY TIGHTENING THE NUT ON THE TOP OF THE SHAFT IN A CLOCKWISE DIRECTION. TAKING CARE NOT TO CROSS THREAD.

• IMPORTANT ONLY HAND TIGHTEN