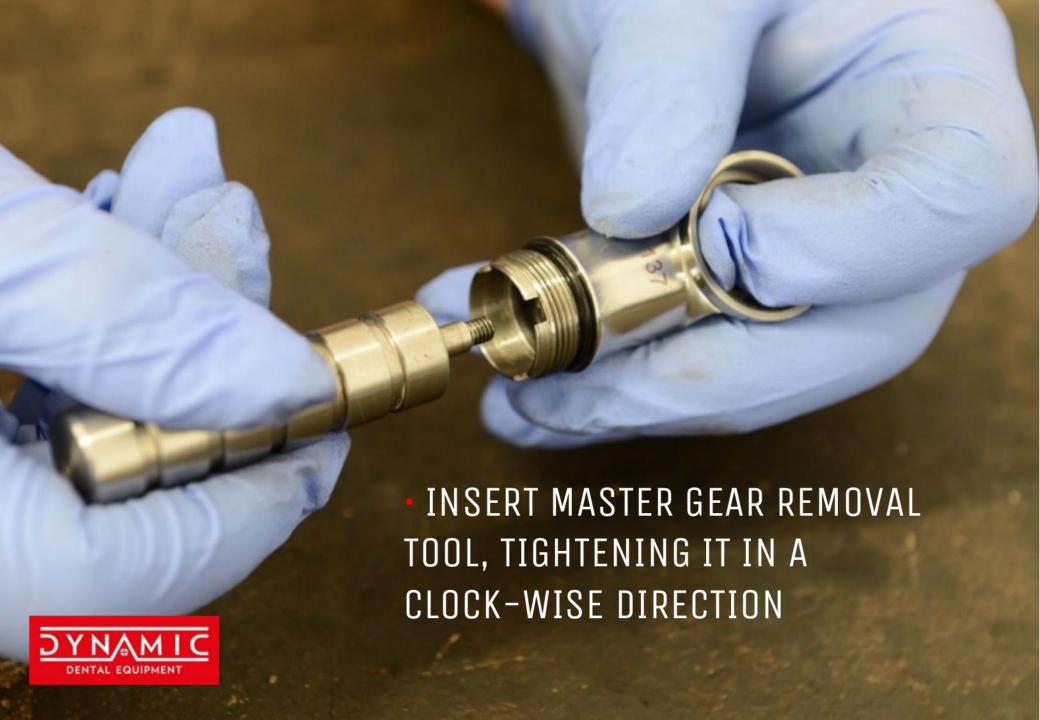

# DYNAMIC ADVANCED REPAIR KIT

MASTER GEAR REMOVAL TOOL

• USING FLAT HEAD SCREWDRIVER, LEVER OUT THE BLACK RUBBER SEAL AS SHOWN

• INSERT GUARD REMOVAL TOOL LOCATING THE TWO PINS IN THE HOLES