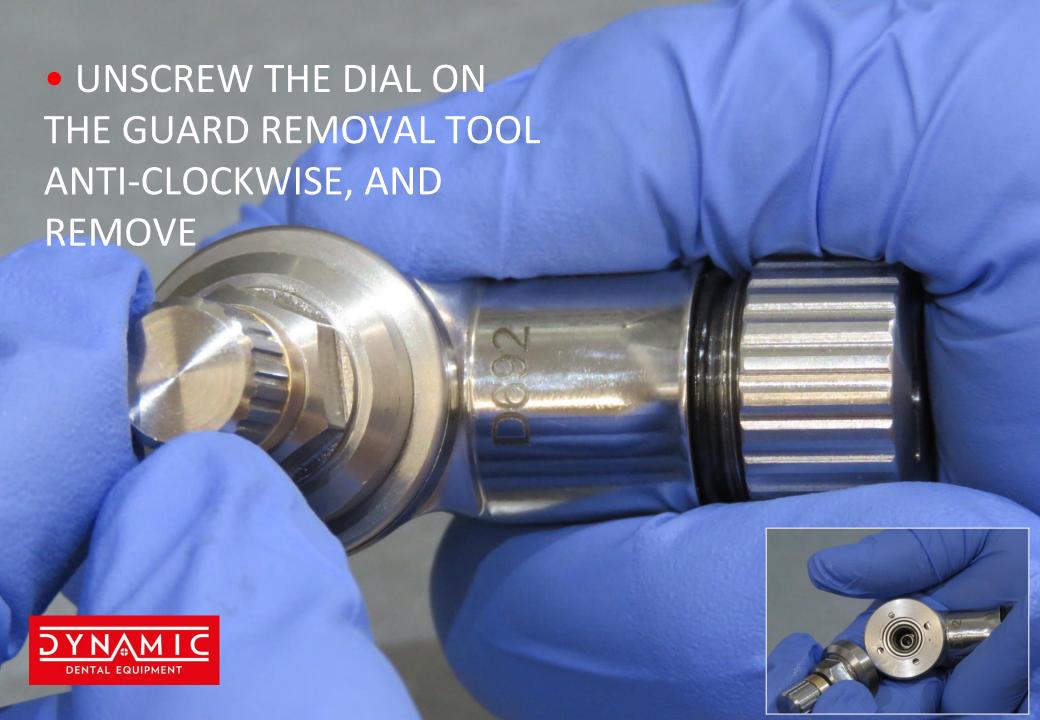

# DYNAMIC ADVANCED REPAIR KIT

MASTER GEAR REMOVAL TOOL

• USING FLAT HEAD SCREWDRIVER, LEVER OUT THE BLACK RUBBER SEAL AS SHOWN

• INSERT GUARD REMOVAL TOOL LOCATING THE TWO PINS IN THE HOLES