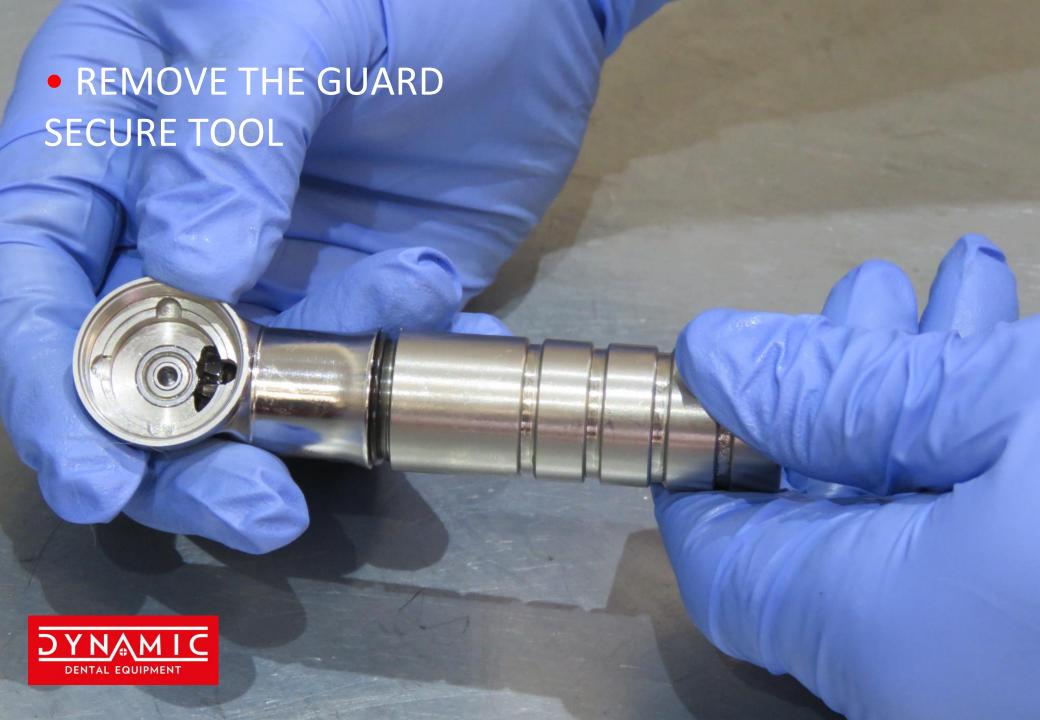

# DYNAMIC ADVANCED REPAIR KIT

MASTER GEAR REMOVAL TOOL

• USING FLAT HEAD SCREWDRIVER, LEVER OUT THE BLACK RUBBER SEAL AS SHOWN

• INSERT GUARD REMOVAL TOOL LOCATING THE TWO PINS IN THE HOLES