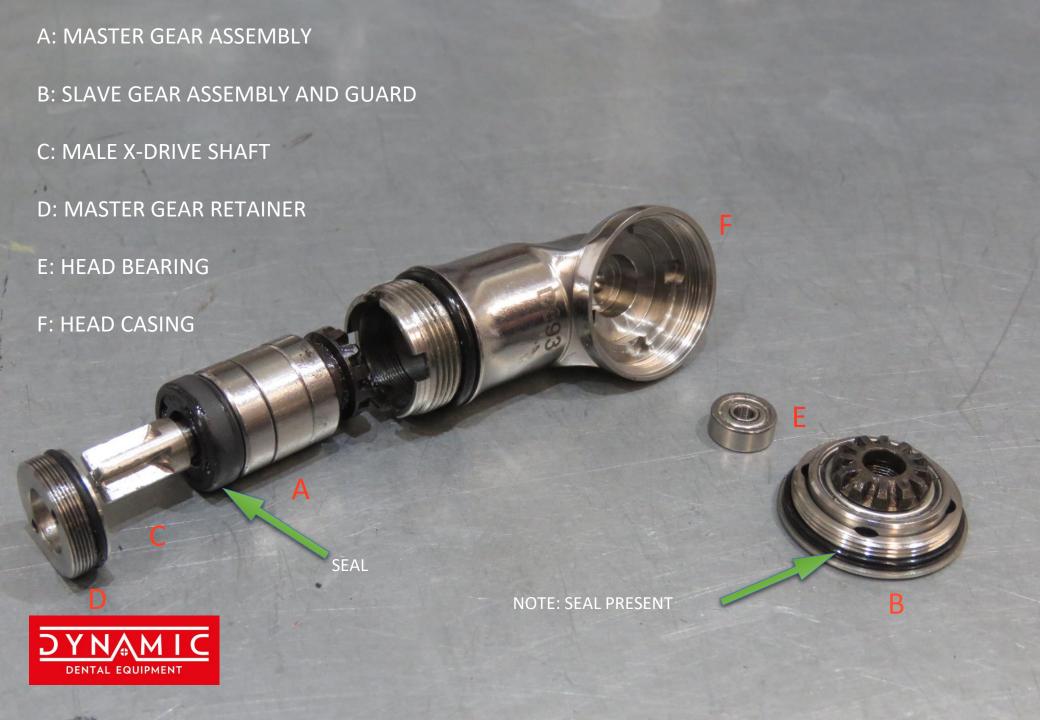

# NOTE THIN SEAL MUST BE PRESENT#

TIGHTEN THE THREAD
SECURING THE MOVEMENT
OF THE GEARS USING YOUR
THUMB

\*\*\*NEW SLAVE GEAR

**ASSEMBLY\*\*** 

 PUSH MASTER GEAR ASSEMBLY FULLY DOWN INTO THE CASING, THEN PUSH THE SEAL FIRMLY DOWN USING THE GEAR TOOL UPSIDE DOWN UNTIL IT MEETS THE BEARING