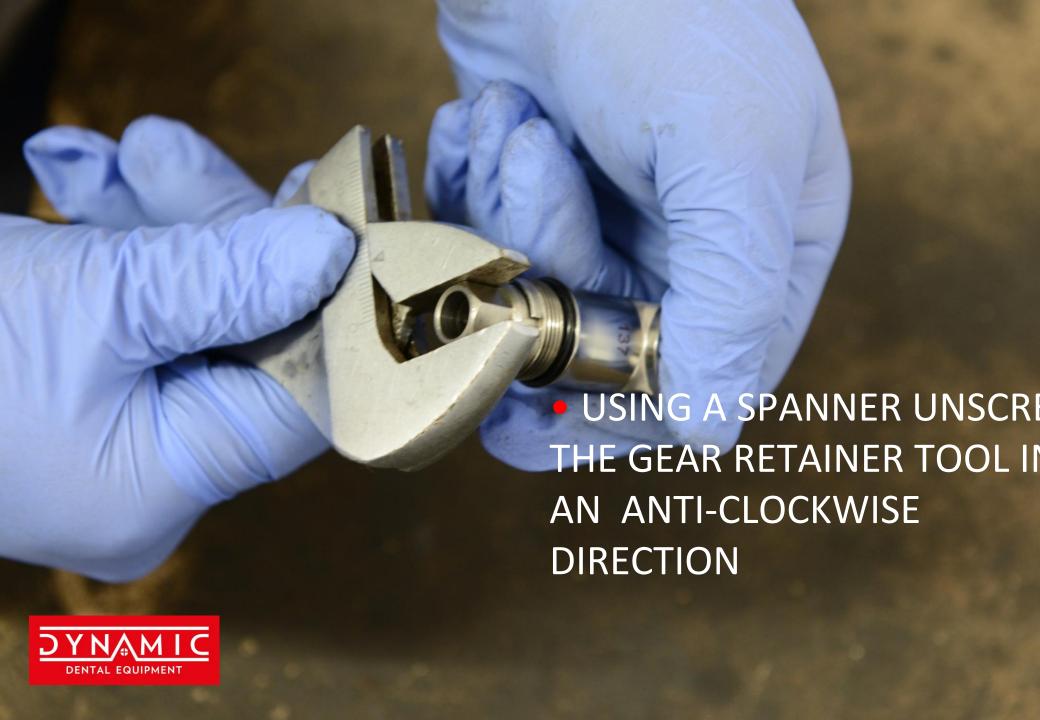

# DYNAMIC ADVANCED REPAIR KIT

MASTER GEAR REMOVAL TOOL

• USING FLAT HEAD SCREWDRIVER, LEVER OUT THE BLACK RUBBER SEAL AS SHOWN

• INSERT GUARD REMOVAL TOOL LOCATING THE TWO PINS IN THE HOLES