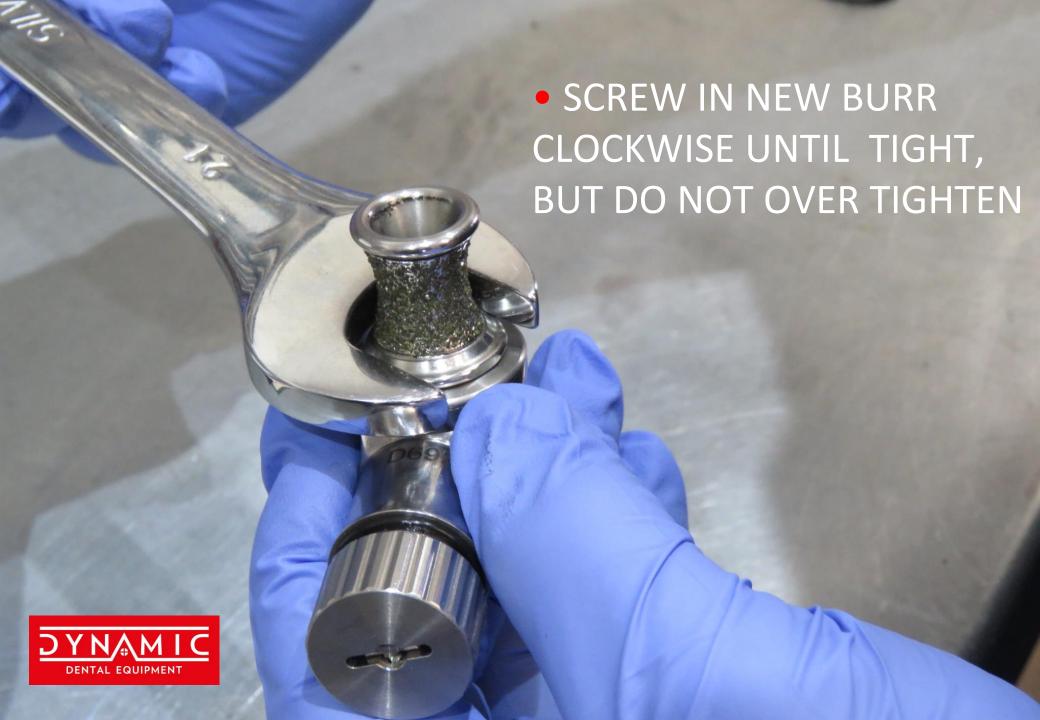

 ATTACH HEAD BACK ONTO THE SHAFT BY TIGHTENING THE NUT ON THE TOP OF THE SHAFT IN A CLOCKWISE DIRECTION. TAKING CARE NOT TO CROSS THREAD.

• IMPORTANT ONLY HAND TIGHTEN