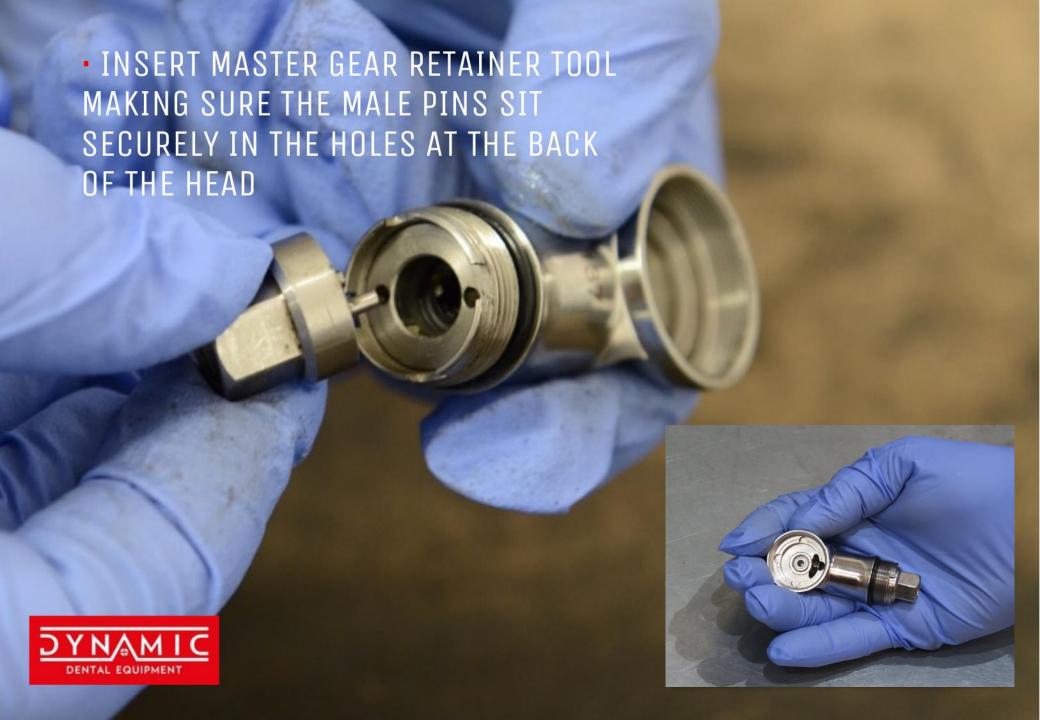

# DYNAMIC ADVANCED REPAIR KIT

MASTER GEAR REMOVAL TOOL

• USING FLAT HEAD SCREWDRIVER, LEVER OUT THE BLACK RUBBER SEAL AS SHOWN

• INSERT GUARD REMOVAL TOOL LOCATING THE TWO PINS IN THE HOLES