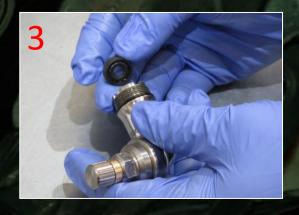

# DYNAMIC ADVANCED REPAIR KIT

MASTER GEAR REMOVAL TOOL

• USING FLAT HEAD SCREWDRIVER, LEVER OUT THE BLACK RUBBER SEAL AS SHOWN

• INSERT GUARD REMOVAL TOOL LOCATING THE TWO PINS IN THE HOLES