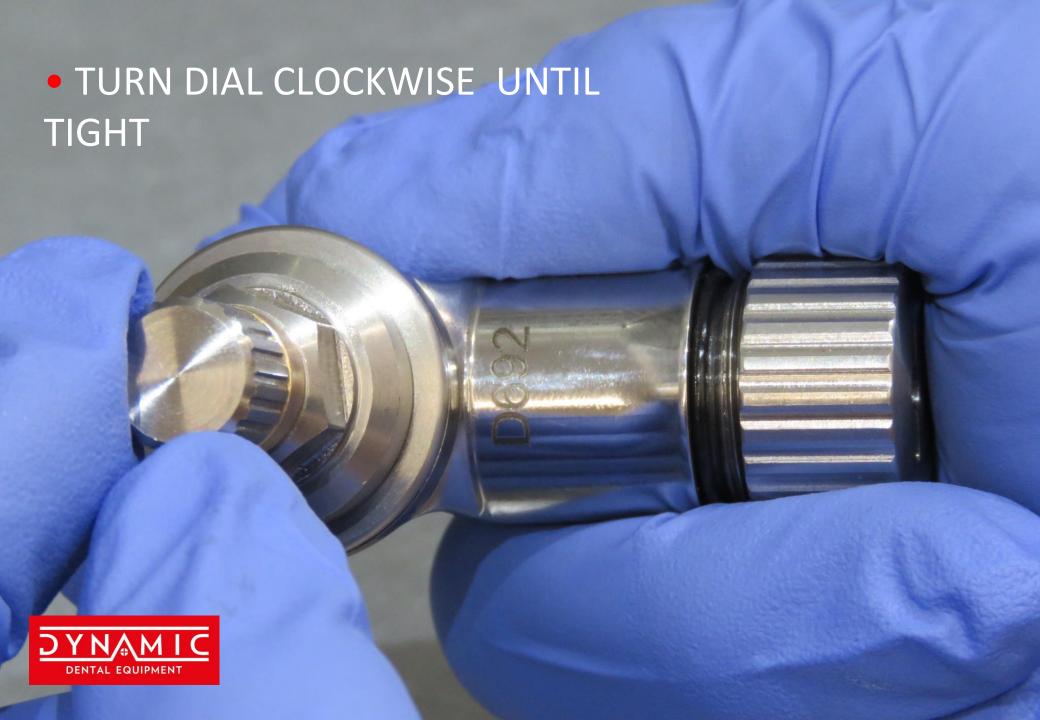

# NOTE THIN SEAL MUST BE PRESENT#

TIGHTEN THE THREAD
SECURING THE MOVEMENT
OF THE GEARS USING YOUR
THUMB

\*\*\*NEW SLAVE GEAR

**ASSEMBLY\*\*** 

 PUSH MASTER GEAR ASSEMBLY FULLY DOWN INTO THE CASING, THEN PUSH THE SEAL FIRMLY DOWN USING THE GEAR TOOL UPSIDE DOWN UNTIL IT MEETS THE BEARING