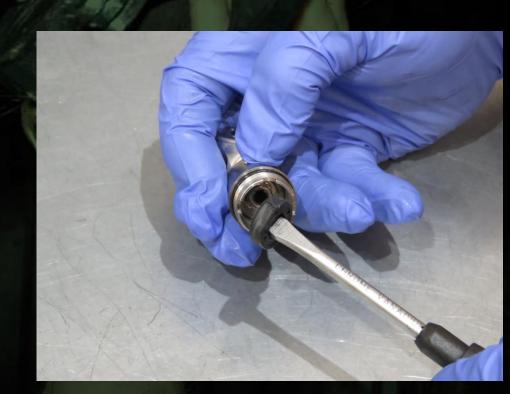

# DYNAMIC ADVANCED REPAIR KIT

MASTER GEAR REMOVAL TOOL

• USING FLAT HEAD SCREWDRIVER, LEVER OUT THE BLACK RUBBER SEAL AS SHOWN

• INSERT GUARD REMOVAL TOOL LOCATING THE TWO PINS IN THE HOLES