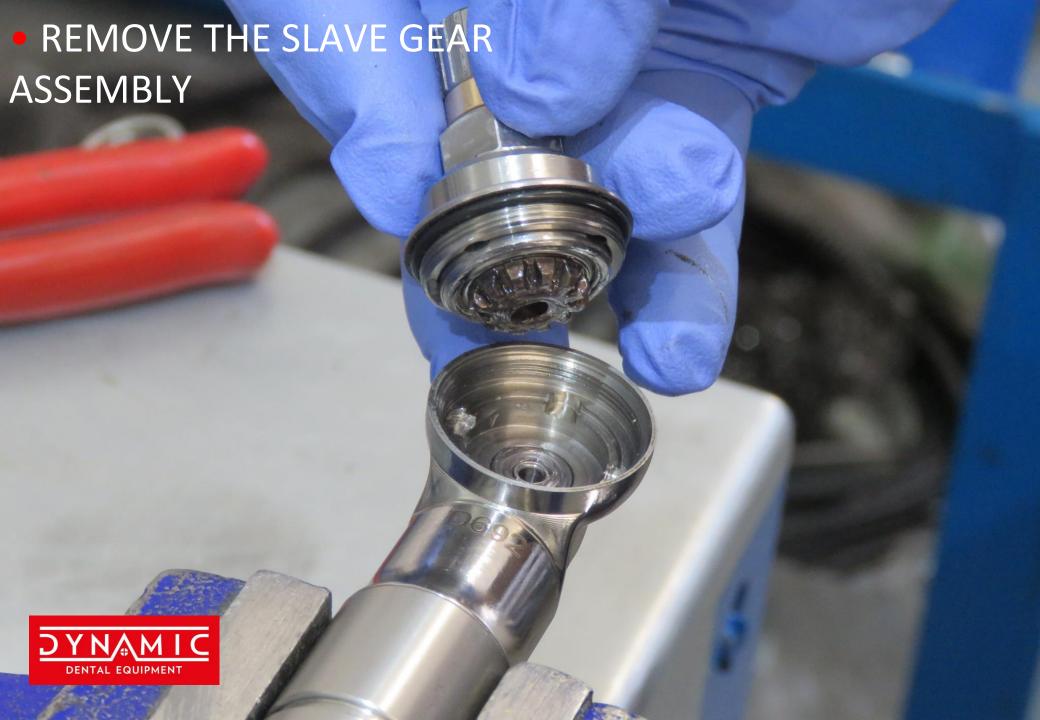

# NOTE THIN SEAL MUST BE PRESENT#

TIGHTEN THE THREAD
SECURING THE MOVEMENT
OF THE GEARS USING YOUR
THUMB

\*\*\*NEW SLAVE GEAR

**ASSEMBLY\*\*** 

 PUSH MASTER GEAR ASSEMBLY FULLY DOWN INTO THE CASING, THEN PUSH THE SEAL FIRMLY DOWN USING THE GEAR TOOL UPSIDE DOWN UNTIL IT MEETS THE BEARING