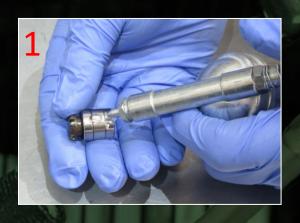

# DYNAMIC ADVANCED REPAIR KIT

MASTER GEAR REMOVAL TOOL

• USING FLAT HEAD SCREWDRIVER, LEVER OUT THE BLACK RUBBER SEAL AS SHOWN

• INSERT GUARD REMOVAL TOOL LOCATING THE TWO PINS IN THE HOLES