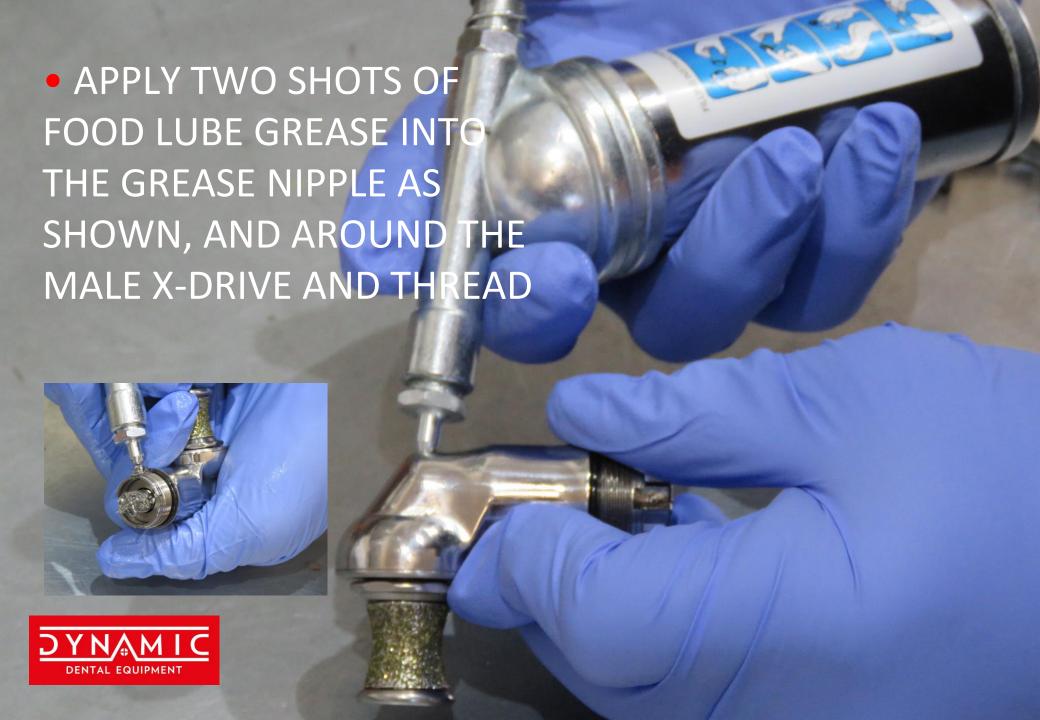

### AVAILABLE FROM YOUR DYNAMIC DISTRIBUTOR:

- DYNAMIC ADVANCED REPAIR KIT
- DYNAMIC BASIC REPAIR KIT
- MASTER GEAR ASSEMBLY
- SLAVE GEAR ASSEMBLY WITH DIVERSE GUARD
- GREASE GUN
- FOOD GRADE GREASE

#### **ALSO REQUIRED:**

- ADJUSTABLE SPANNER
- BENCH VICE
- SMALL FLAT HEAD SCREWDRIVER