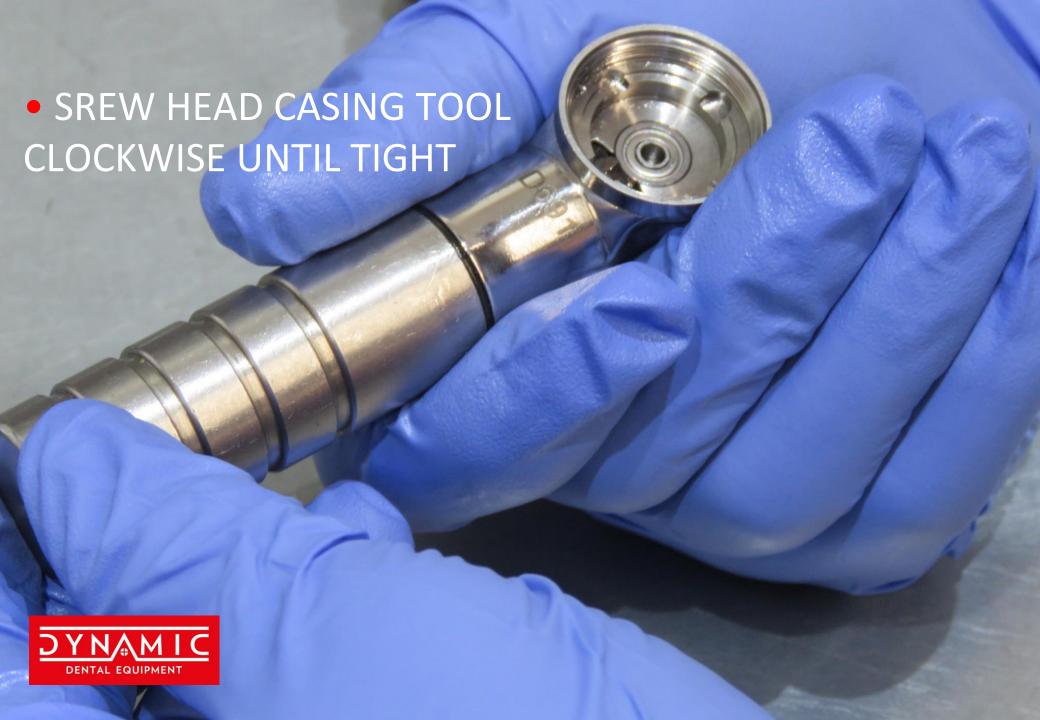

 ATTACH HEAD BACK ONTO THE SHAFT BY TIGHTENING THE NUT ON THE TOP OF THE SHAFT IN A CLOCKWISE DIRECTION. TAKING CARE NOT TO CROSS THREAD.

• IMPORTANT ONLY HAND TIGHTEN