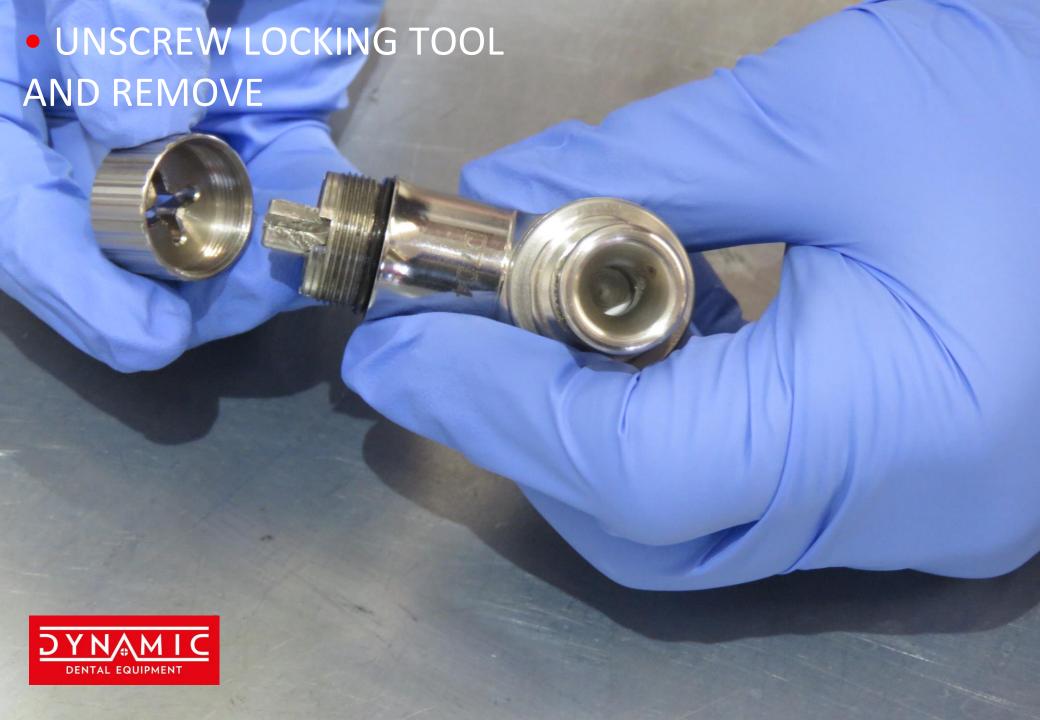

LY WITH DIVERSE GUARD
- GREASE GUN
- FOOD GRADE GREASE

#### **ALSO REQUIRED:**

- ADJUSTABLE SPANNER
- BENCH VICE
- SMALL FLAT HEAD SCREWDRIVER

## DYNAMIC BASIC REPAIR KIT







HEAD LOCKING TOOL



SILVERLINE





# DYNAMIC ADVANCED REPAIR KIT







MASTER GEAR REMOVAL TOOL









































• USING FLAT HEAD SCREWDRIVER, LEVER OUT THE BLACK RUBBER SEAL AS SHOWN













• INSERT GUARD REMOVAL TOOL LOCATING THE TWO PINS IN THE HOLES



# NOTE THIN SEAL MUST BE PRESENT#



TIGHTEN THE THREAD
SECURING THE MOVEMENT
OF THE GEARS USING YOUR
THUMB

\*\*\*NEW SLAVE GEAR

**ASSEMBLY\*\*** 











 PUSH MASTER GEAR ASSEMBLY FULLY DOWN INTO THE CASING, THEN PUSH THE SEAL FIRMLY DOWN USING THE GEAR TOOL UPSIDE DOWN UNTIL IT MEETS THE BEARING



























 ATTACH HEAD BACK ONTO THE SHAFT BY TIGHTENING THE NUT ON THE TOP OF THE SHAFT IN A CLOCKWISE DIRECTION. TAKING CARE NOT TO CROSS THREAD.

• IMPORTANT ONLY HAND TIGHTEN