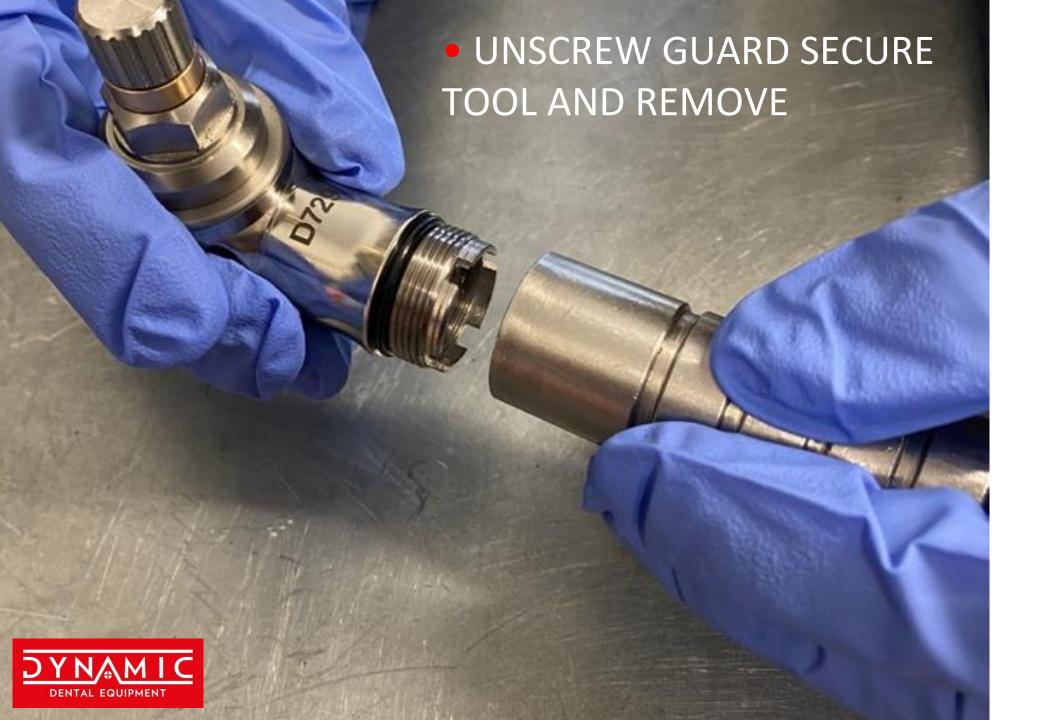

# DYNAMIC ADVANCED REPAIR KIT

MASTER GEAR REMOVAL TOOL

• USING FLAT HEAD SCREWDRIVER, LEVER OUT THE BLACK RUBBER SEAL AS SHOWN

• INSERT GUARD REMOVAL TOOL LOCATING THE TWO PINS IN THE HOLES