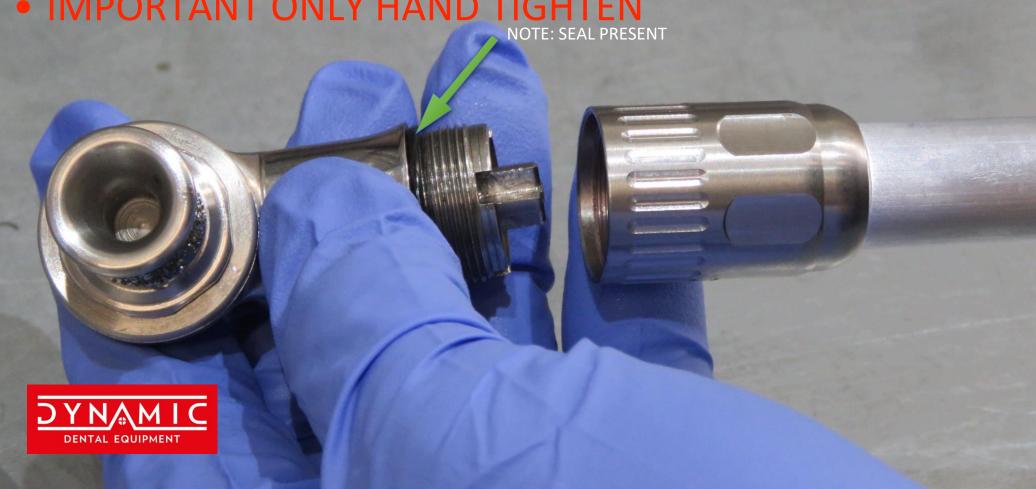

# NOTE THIN SEAL MUST BE PRESENT#

TIGHTEN THE THREAD
SECURING THE MOVEMENT
OF THE GEARS USING YOUR
THUMB

\*\*\*NEW SLAVE GEAR

**ASSEMBLY\*\*** 

 PUSH MASTER GEAR ASSEMBLY FULLY DOWN INTO THE CASING, THEN PUSH THE SEAL FIRMLY DOWN USING THE GEAR TOOL UPSIDE DOWN UNTIL IT MEETS THE BEARING

 ATTACH HEAD BACK ONTO THE SHAFT BY TIGHTENING THE NUT ON THE TOP OF THE SHAFT IN A CLOCKWISE DIRECTION. TAKING CARE NOT TO CROSS THREAD.

• IMPORTANT ONLY HAND TIGHTEN