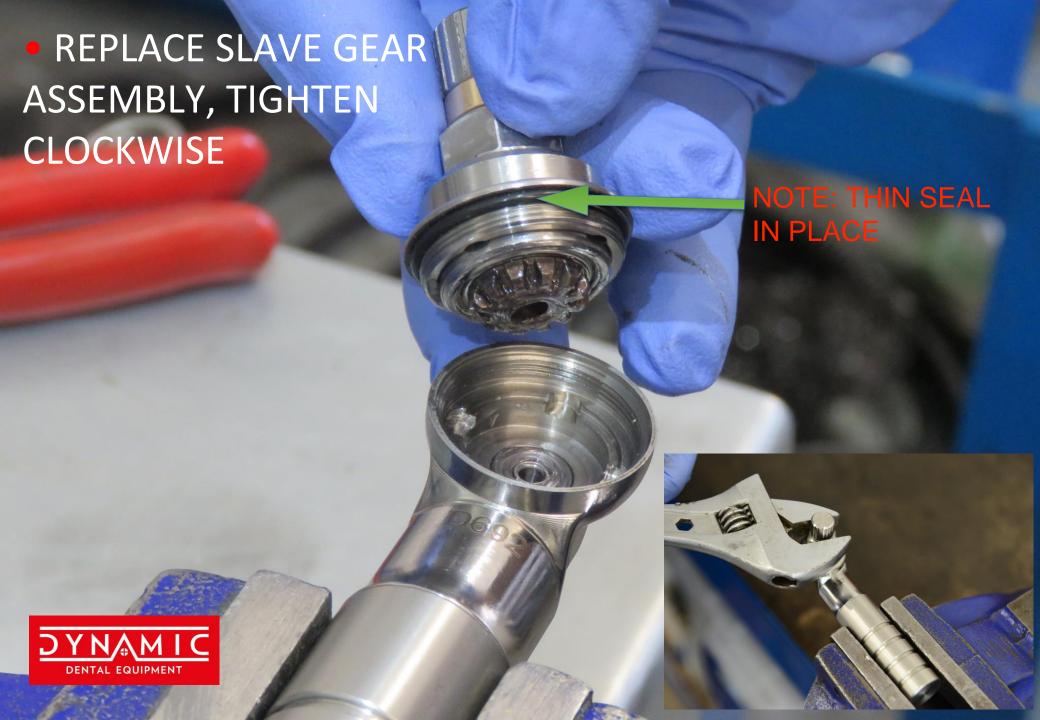

# NOTE THIN SEAL MUST BE PRESENT#

TIGHTEN THE THREAD
SECURING THE MOVEMENT
OF THE GEARS USING YOUR
THUMB

\*\*\*NEW SLAVE GEAR

**ASSEMBLY\*\*** 

 PUSH MASTER GEAR ASSEMBLY FULLY DOWN INTO THE CASING, THEN PUSH THE SEAL FIRMLY DOWN USING THE GEAR TOOL UPSIDE DOWN UNTIL IT MEETS THE BEARING