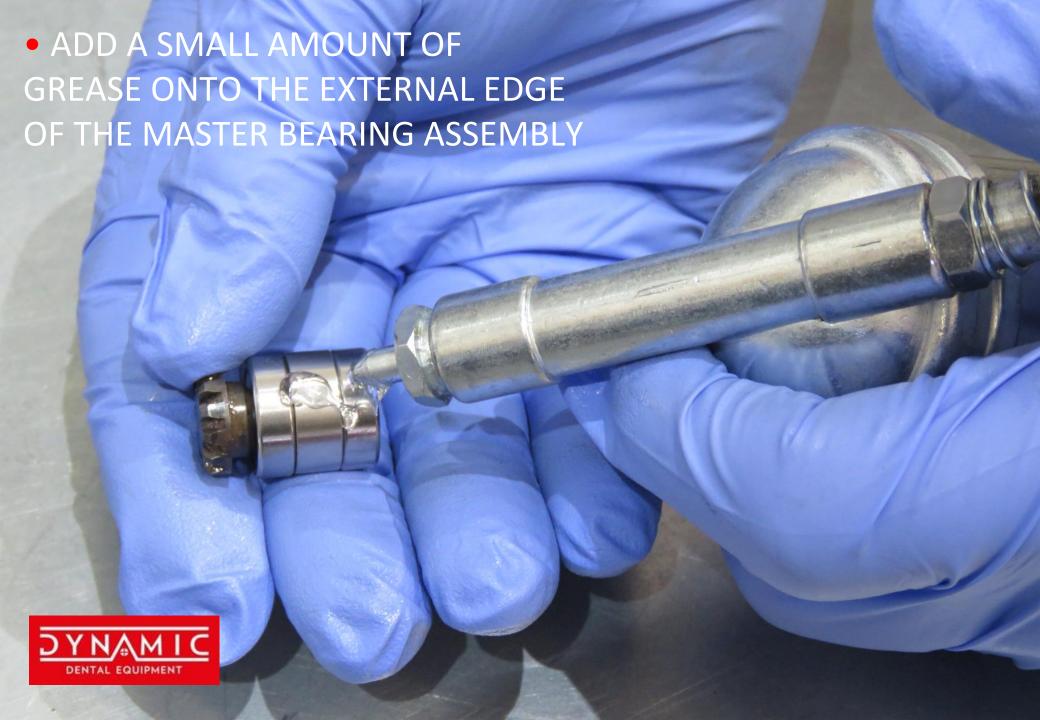

# NOTE THIN SEAL MUST BE PRESENT#

TIGHTEN THE THREAD
SECURING THE MOVEMENT
OF THE GEARS USING YOUR
THUMB

\*\*\*NEW SLAVE GEAR

**ASSEMBLY\*\*** 

 PUSH MASTER GEAR ASSEMBLY FULLY DOWN INTO THE CASING, THEN PUSH THE SEAL FIRMLY DOWN USING THE GEAR TOOL UPSIDE DOWN UNTIL IT MEETS THE BEARING