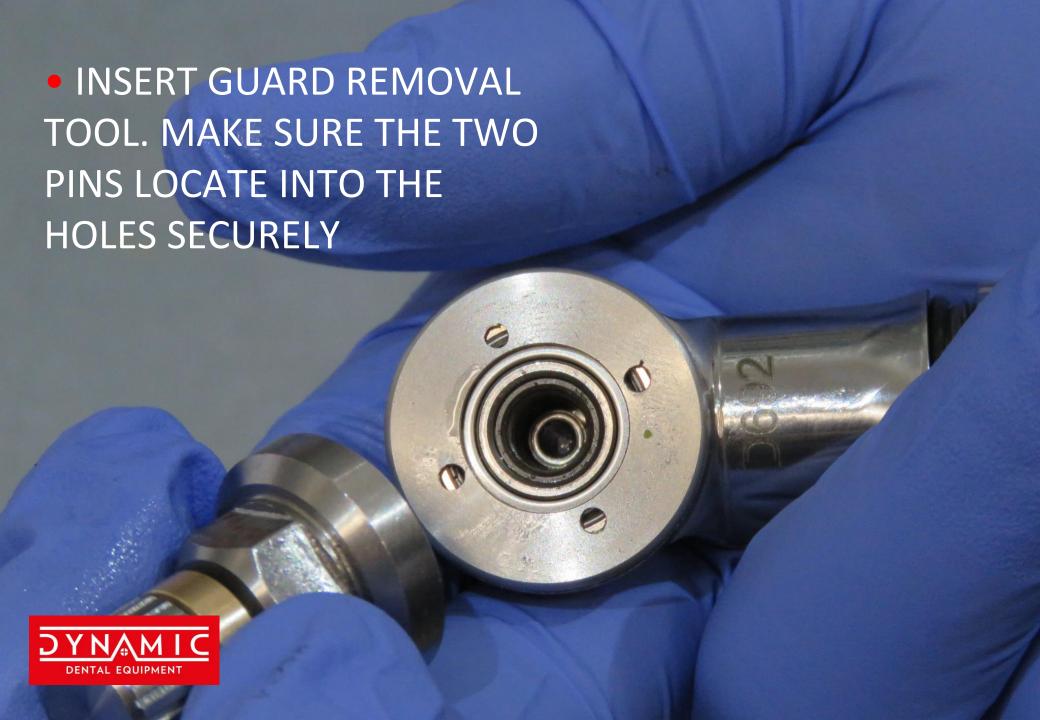

# DYNAMIC ADVANCED REPAIR KIT

MASTER GEAR REMOVAL TOOL

• USING FLAT HEAD SCREWDRIVER, LEVER OUT THE BLACK RUBBER SEAL AS SHOWN

• INSERT GUARD REMOVAL TOOL LOCATING THE TWO PINS IN THE HOLES