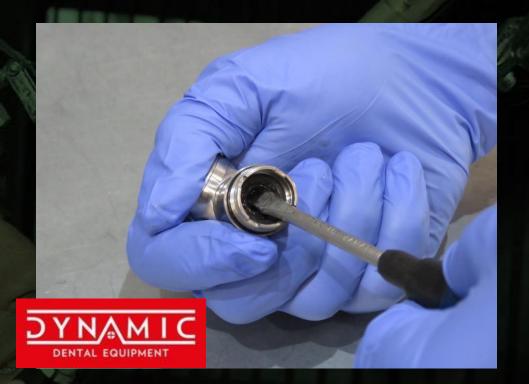

# DYNAMIC ADVANCED REPAIR KIT

MASTER GEAR REMOVAL TOOL

• USING FLAT HEAD SCREWDRIVER, LEVER OUT THE BLACK RUBBER SEAL AS SHOWN

• INSERT GUARD REMOVAL TOOL LOCATING THE TWO PINS IN THE HOLES