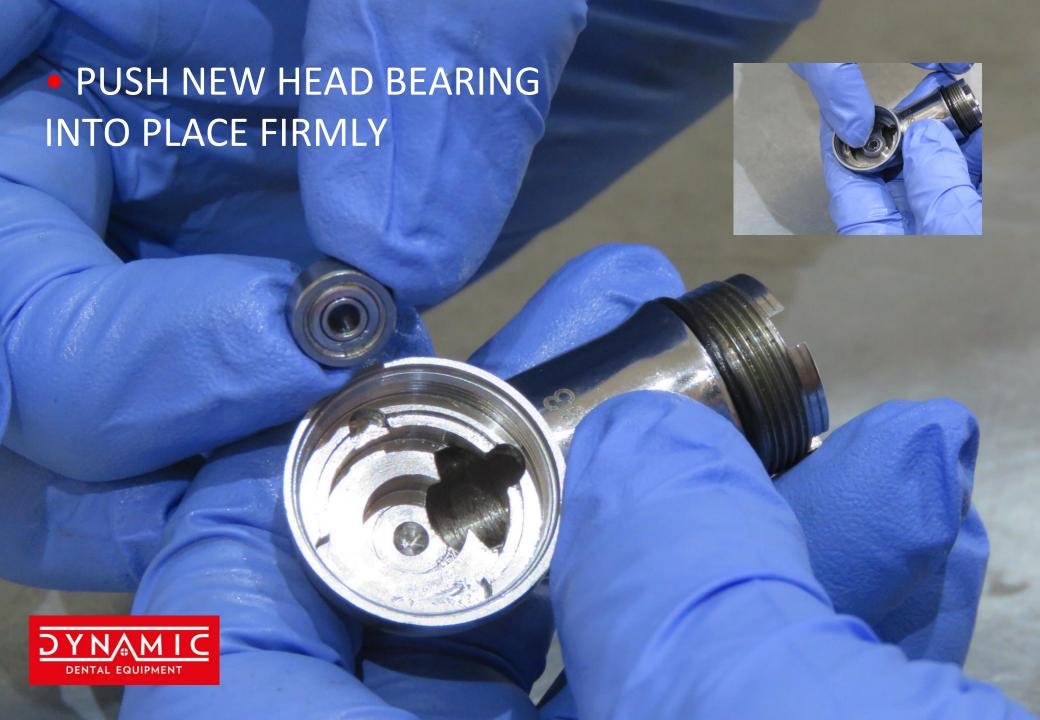

# NOTE THIN SEAL MUST BE PRESENT#

TIGHTEN THE THREAD
SECURING THE MOVEMENT
OF THE GEARS USING YOUR
THUMB

\*\*\*NEW SLAVE GEAR

**ASSEMBLY\*\*** 

 PUSH MASTER GEAR ASSEMBLY FULLY DOWN INTO THE CASING, THEN PUSH THE SEAL FIRMLY DOWN USING THE GEAR TOOL UPSIDE DOWN UNTIL IT MEETS THE BEARING