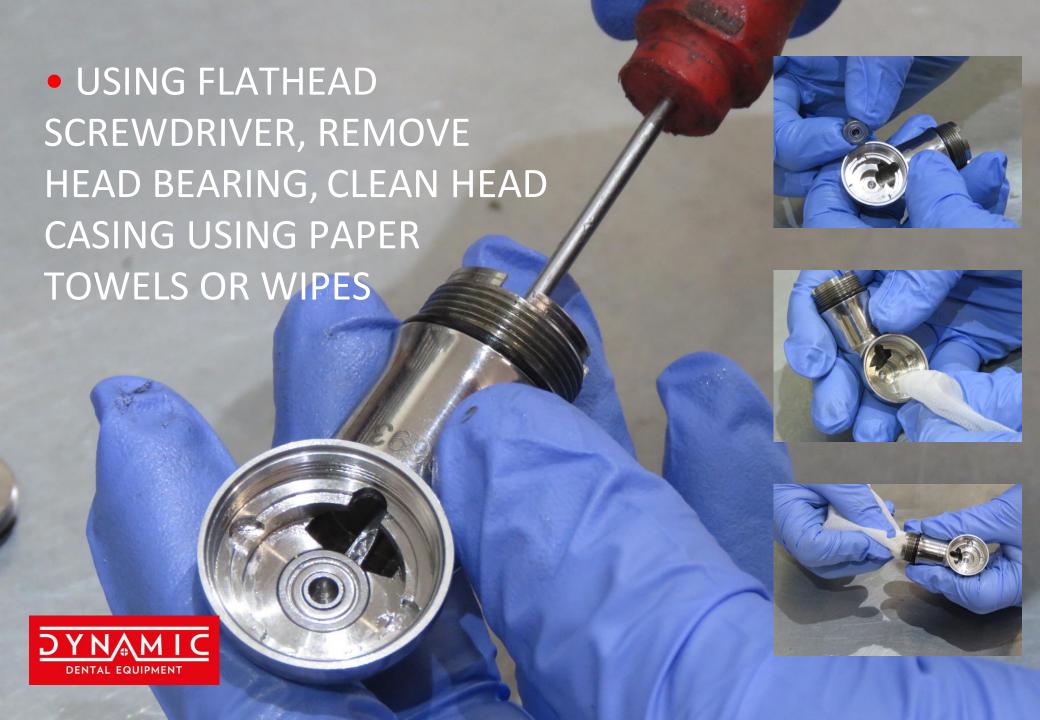

#### **ALSO REQUIRED:**

- ADJUSTABLE SPANNER
- BENCH VICE
- SMALL FLAT HEAD SCREWDRIVER