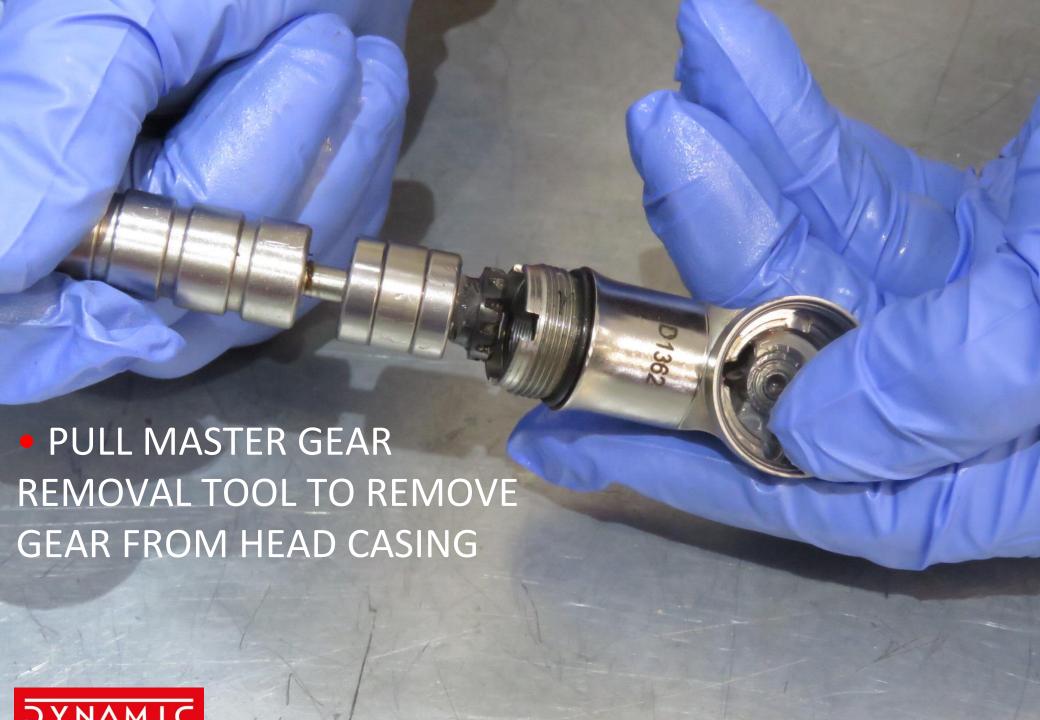

# DYNAMIC ADVANCED REPAIR KIT

MASTER GEAR REMOVAL TOOL

• USING FLAT HEAD SCREWDRIVER, LEVER OUT THE BLACK RUBBER SEAL AS SHOWN

• INSERT GUARD REMOVAL TOOL LOCATING THE TWO PINS IN THE HOLES