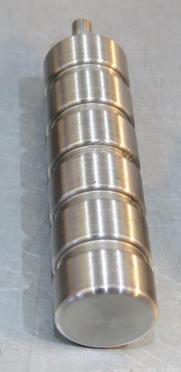

# DYNAMIC ADVANCED REPAIR KIT

MASTER GEAR REMOVAL TOOL

• USING FLAT HEAD SCREWDRIVER, LEVER OUT THE BLACK RUBBER SEAL AS SHOWN

• INSERT GUARD REMOVAL TOOL LOCATING THE TWO PINS IN THE HOLES